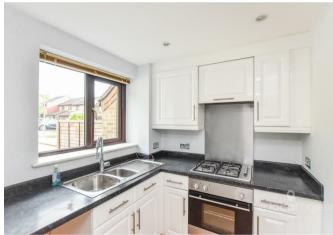

Features include a fitted kitchen, lounge, double bedroom, bathroom, loft space and off street parking for two cars. Other benefits include double glazing and gas central heating via a combi boiler. No chain!

## **Property Features**

House

Double Bedroom

Lounge

Fitted Kitchen

Bathroom

Parking For 2 Cars

DG & GCH