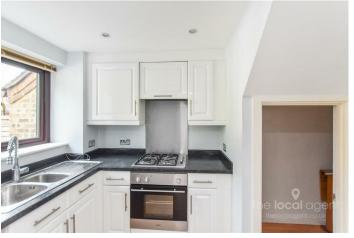

Features include a fitted kitchen, lounge, double bedroom, bathroom, loft space and off street parking for two cars. Other benefits include double glazing and gas central heating via a combi boiler. No chain!

## **Property Features**

House

Double Bedroom

Lounge

Fitted Kitchen

Bathroom

Parking For 2 Cars

DG & GCH