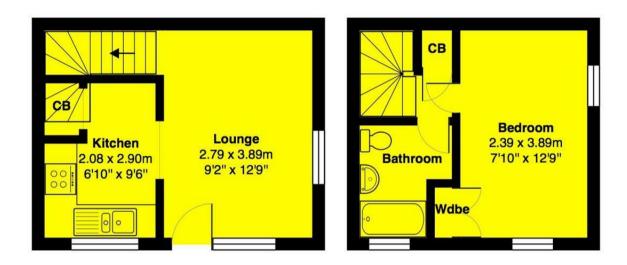

Features include a fitted kitchen, lounge, double bedroom, bathroom, loft space and off street parking for two cars. Other benefits include double glazing and gas central heating via a combi boiler. No chain!

**NO CHAIN** 

Council Tax Band: C Tenure: Freehold EPC Rating:D

Total approximate floor area: 390.00 sq ft

## **Morston Close**

Total Area: 36.3 m2 ... 390 ft2

Disclaimer: This plan is for layout guidance only and NOT TO SCALE Windows and door openings are approximate

Whilst care is taken in the preparation of this plan, please check all dimensions and shapes before making any decisions reliant on them.