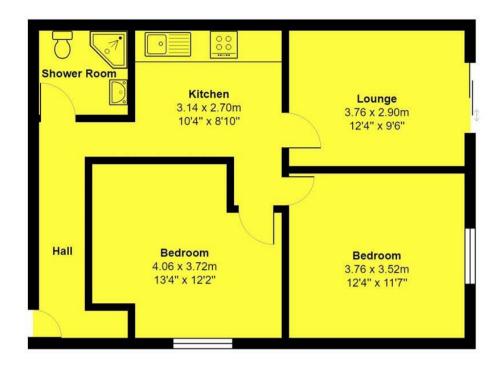

Fitted Kitchen

Council Tax Band:

Tenure:

EPC Rating:

Total approximate floor area: 646.00 sq ft

Total Area: 60.0 m<sup>2</sup> ... 646 ft<sup>2</sup>

Disclaimer: This plan is for layout guidance only and NOT TO SCALE Windows and door openings are approximate

Whilst care is taken in the preparation of this plan, please check all dimensions and shapes before making any decisions reliant on them.