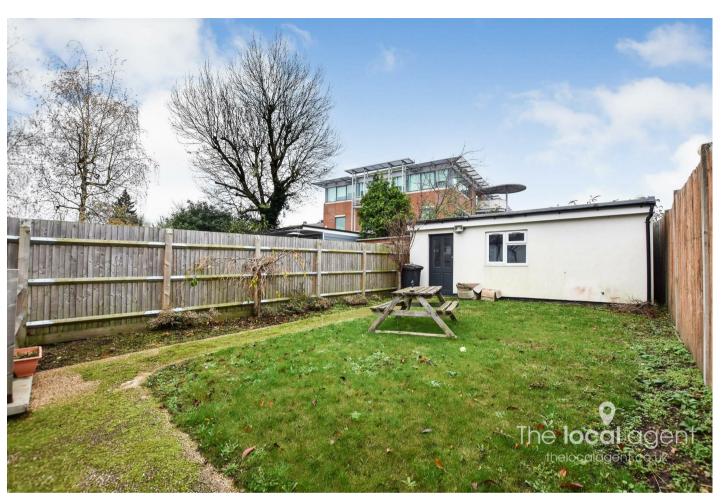

## £1,100 Per month

The Local Agent are delighted to offer this ground floor flat with own courtyard garden and located close to Leatherhead town centre and train station. Accommodation comprises of two reasonable bedrooms with a modern shower room, a fitted kitchen with a separate lounge area which has doors out the courtyard garden. Outside there is also a larger communal garden which you will have use of. The property is available now on a 12 month let with a six month break clause. The 5 week deposit required is £1,326. Sorry no pets allowed. Viewings between 10-3 weekdays only, no parking comes with property.

## **Property Features**

**Ground Floor Flat** 

Close To Town

Recently Decorated

Two Bedrooms

Outside Space

Available Mid November 2021

Modern Shower Room