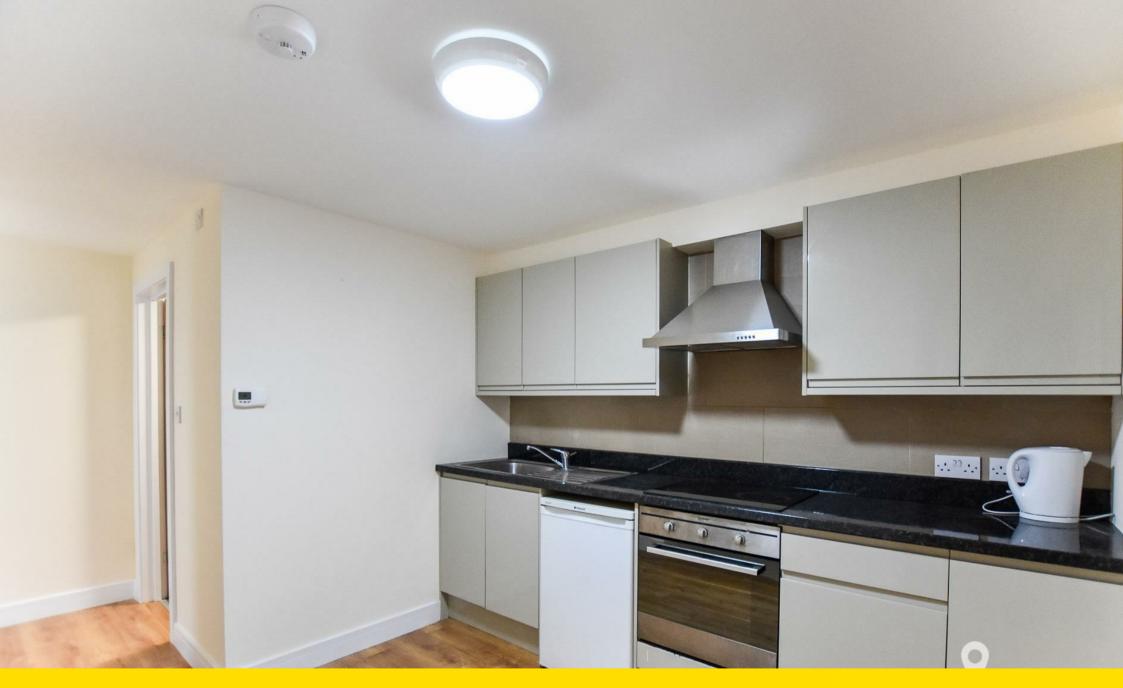

## £1,100 Per month

The Local Agent are delighted to offer this ground floor flat with own courtyard garden and located close to Leatherhead town centre and train station. Accommodation comprises of two reasonable bedrooms with a modern shower room, a fitted kitchen with a separate lounge area which has doors out the courtyard garden. Outside there is also a larger communal garden which you will have use of. The property is available now on a 12 month let with a six month break clause. The 5 week deposit required is £1,326. Sorry no pets allowed. Viewings between 10-3 weekdays only, no parking comes with property.

## **Property Features**

**Ground Floor Flat** 

Close To Town

Recently Decorated

Two Bedrooms

Outside Space

Available Mid November 2021

Modern Shower Room

Fitted Kitchen

Council Tax Band:

Tenure:

EPC Rating:

Total approximate floor area: 646.00 sq ft