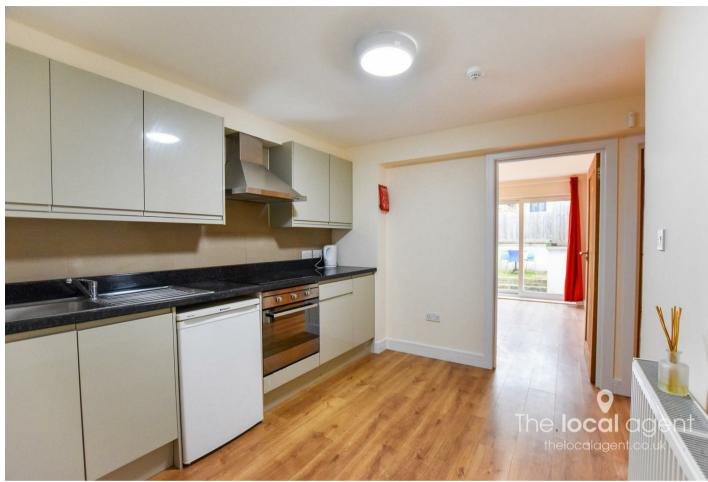

## £1,100 Per month

The Local Agent are delighted to offer this ground floor flat with own courtyard garden and located close to Leatherhead town centre and train station. Accommodation comprises of two reasonable bedrooms with a modern shower room, a fitted kitchen with a separate lounge area which has doors out the courtyard garden. Outside there is also a larger communal garden which you will have use of. The property is available now on a 12 month let with a six month break clause. The 5 week deposit required is £1,326. Sorry no pets allowed. Viewings between 10-3 weekdays only, no parking comes with property.

## **Property Features**

**Ground Floor Flat** 

Close To Town

Recently Decorated

Two Bedrooms

Outside Space

Available Mid November 2021

Modern Shower Room

Fitted Kitchen

Council Tax Band:

Tenure:

EPC Rating:

Total approximate floor area: 646.00 sq ft