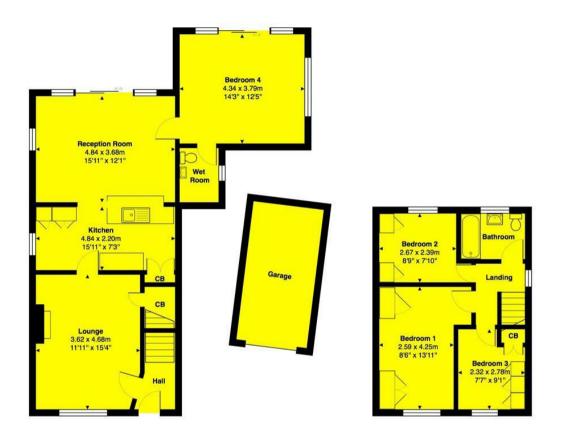

The house has a large extension on the ground floor making the overall accommodation 1279sq ft. Downstairs there is a lounge to the front, a kitchen opening onto the dining area overlooking the delightful garden and a third reception (or fourth bedroom) with an en suite shower room also looking over the garden. Upstairs there are the usual three bedrooms and a family bathroom.

Council Tax Band: D Tenure: Freehold EPC Rating:

Total approximate floor area: 1279.00 sq ft

#### Jasmin Road, Ewell

Total Area: 118.8 m<sup>2</sup> ... 1279 ft<sup>2</sup>

Disclaimer: This plan is for layout guidance only and NOT TO SCALE
Windows and door openings are approximate
Whilst care is taken in the preparation of this plan,
please check all dimensions and shapes before making any decisions reliant on them.