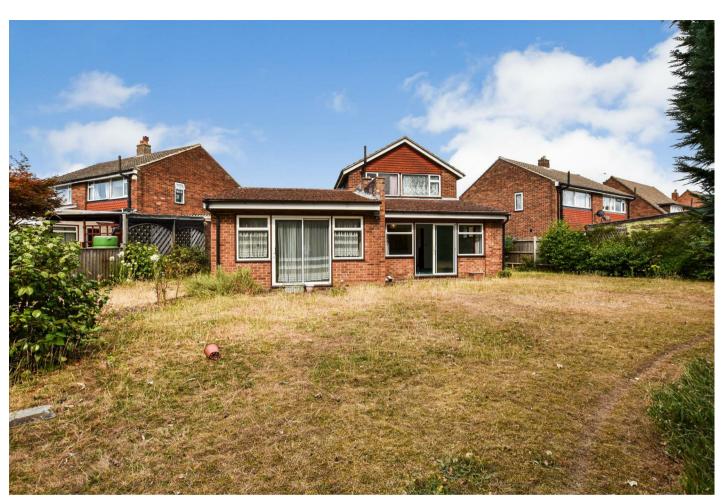

Outside there is the impressive South Westerly facing garden which has side access and garage to the side. The garden has lots of different areas including what was a vegetable patch and is bigger than the photos show, due to the trees at the rear which provide seclusion and privacy.