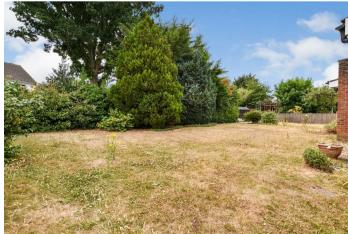

Outside there is the impressive South Westerly facing garden which has side access and garage to the side. The garden has lots of different areas including what was a vegetable patch and is bigger than the photos show, due to the trees at the rear which provide seclusion and privacy.