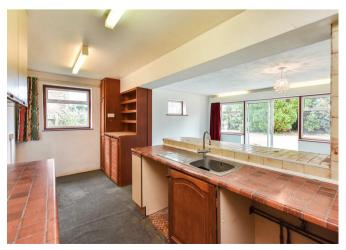

The house has a large extension on the ground floor making the overall accommodation 1279sq ft. Downstairs there is a lounge to the front, a kitchen opening onto the dining area overlooking the delightful garden and a third reception (or fourth bedroom) with an en suite shower room also looking over the garden. Upstairs there are the usual three bedrooms and a family bathroom.