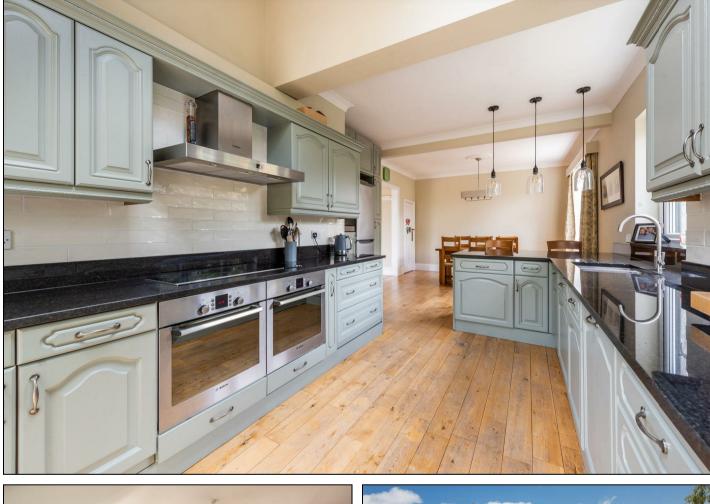

An ideal family house with six double bedrooms and two modern bathrooms. Open plan living space with large reception rooms, an impressive 28ft kitchen/diner with granite worktops and a spacious hallway with fireplace and WC. The impressive garden is approximately 90ft x 60ft with a huge patio area ideal for entertaining. There is a detached garage to the side and off-street parking to the front with scope for a carriage driveway.

## Description

Detached Edwardian House Approximately 2619 sq ft Six Double Bedrooms Two Modern Bathrooms Large Reception Rooms 28ft Kitchen/Diner Original Fireplaces & Bay Windows Views Of London Large Gardens Garage, Shed, Lean to & Driveway