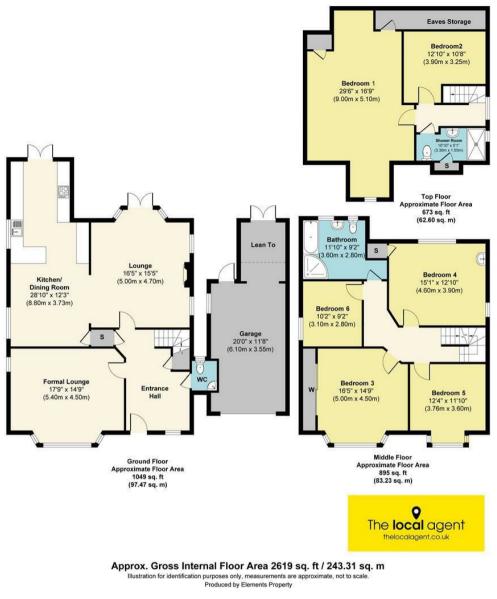

An ideal family house with six double bedrooms and two modern bathrooms. Open plan living space with large reception rooms, an impressive 28ft kitchen/diner with granite worktops and a spacious hallway with fireplace and WC. The impressive garden is approximately 90ft x 60ft with a huge patio area ideal for entertaining. There is a detached garage to the side and off-street parking to the front with scope for a carriage driveway.

## Description

Detached Edwardian House Approximately 2619 sq ft Six Double Bedrooms Two Modern Bathrooms Large Reception Rooms 28ft Kitchen/Diner Original Fireplaces & Bay Windows Views Of London Large Gardens Garage, Shed, Lean to & Driveway