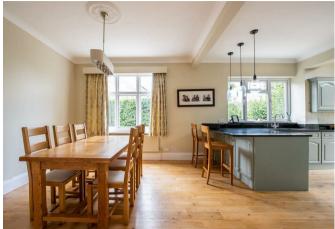

An ideal family house with six double bedrooms and two modern bathrooms. Open plan living space with large reception rooms, an impressive 28ft kitchen/diner with granite worktops and a spacious hallway with fireplace and WC. The impressive garden is approximately 90ft x 60ft with a huge patio area ideal for entertaining. There is a detached garage to the side and off-street parking to the front with scope for a carriage driveway.

## Description

Detached Edwardian House Approximately 2619 sq ft Six Double Bedrooms Two Modern Bathrooms Large Reception Rooms 28ft Kitchen/Diner Original Fireplaces & Bay Windows Views Of London Large Gardens Garage, Shed, Lean to & Driveway