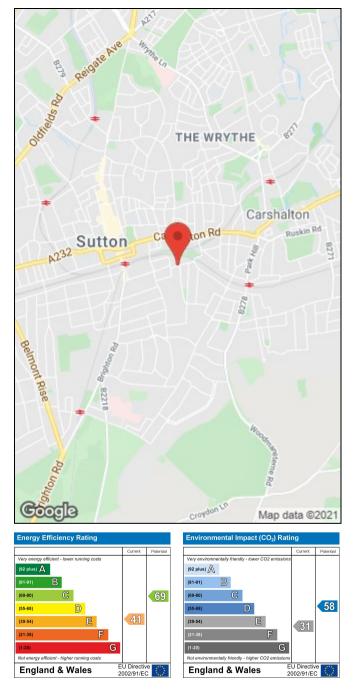

reet parking to the front with scope for a carriage driveway.

## Description

Detached Edwardian House Approximately 2619 sq ft Six Double Bedrooms Two Modern Bathrooms Large Reception Rooms 28ft Kitchen/Diner Original Fireplaces & Bay Windows Views Of London Large Gardens Garage, Shed, Lean to & Driveway

### Situation

Sutton town centre offers a comprehensive mix of shops, banks, restaurants, leisure outlets and amenities such as cinema and gyms. The schooling in the wider area is considered excellent and attracts many home movers. Trains from Sutton station journey into London Victoria, London Bridge, Wimbledon and St Pancras. The wider Sutton area is a sporty place to live with tennis, horse riding, cricket, golf and football on offer.

null Council Tax Band: G Available:













#### Fees

Admin fee: £180 inclusive of VAT - Reference Fee: £36 inclusive of VAT per application - Inventory Fee may also apply

3 Ruxley Lane, Epsom, Surrey, KT19 0JB telephone 020 8004 5252 | email sales@thelocalagent.co.uk