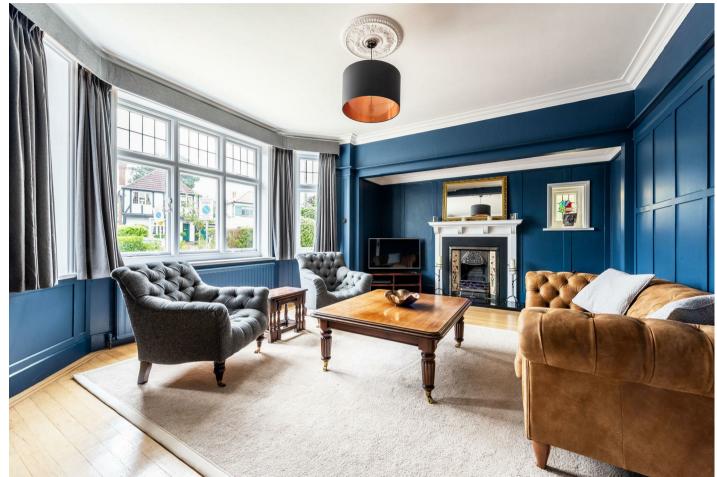

The house was built in 1908 by renowned builder Percy Vere Windebank, famous for building quality houses in the area. This period detached house has been sympathetically refurbished by the current owners, retaining the original character and features including bay windows, wooden flooring and fireplaces.

An ideal family house with six double bedrooms and two modern bathrooms. Open plan living space with large reception rooms, an impressive 28ft kitchen/diner with granite worktops and a spacious hallway with fireplace and WC. The impressive garden is approximately 90ft x 60ft with a huge patio area ideal for entertaining. There is a detached garage to the side and off-street parking to the front with scope for a carriage driveway.