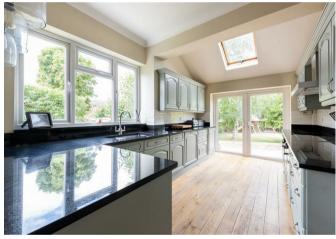

An ideal family house with six double bedrooms and two modern bathrooms. Open plan living space with large reception rooms, an impressive 28ft kitchen/diner with granite worktops and a spacious hallway with fireplace and WC. The impressive garden is approximately 90ft x 60ft with a huge patio area ideal for entertaining. There is a detached garage to the side and off-street parking to the front with scope for a carriage driveway.

## Description

Detached Edwardian House Approximately 2619 sq ft Six Double Bedrooms Two Modern Bathrooms Large Reception Rooms 28ft Kitchen/Diner Original Fireplaces & Bay Windows Views Of London Large Gardens Garage, Shed, Lean to & Driveway