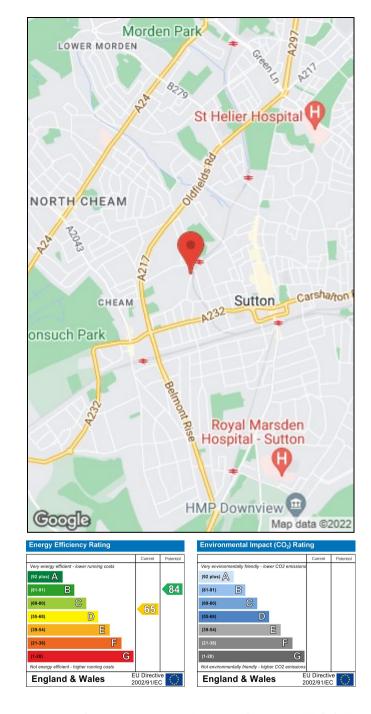

Off Street Parking For Two Cars

Luxury En Suite To Main Bedroom

DG & GCH

Council Tax Band: D Tenure: Freehold EPC Rating:D

Total approximate floor area: 1298.00 sq ft

#### Location

The property is situated within a two minute walk of West Sutton train station for links into central London, Robin Hood Infants School is 0.3 miles away, Sutton High School 0.5 miles, Cheam High is 0.9 miles and Sutton town centre or Cheam Village are within an easy walk.