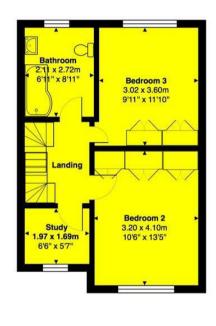

Accommodation comprises of three double bedrooms, two receptions, a large conservatory, fitted kitchen, study/dressing room and three bathrooms, one on each level with a luxury shower room en suite to main bedroom.

### **Property Features**

Three Double Bedrooms

Three Bathrooms (one on each level)

Two Receptions Plus Study

Fitted Kitchen

Conservatory

Close To Train Station

Westerly Facing Garden

Off Street Parking For Two Cars

Luxury En Suite To Main Bedroom

DG & GCH

Council Tax Band: D Tenure: Freehold EPC Rating:D

Total approximate floor area: 1298.00 sq ft

#### Gander Green Lane, Sutton

Total Area: 120.6 m2 ... 1298 ft2

Disclaimer: This plan is for layout guidance only and NOT TO SCALE
Windows and door openings are approximate
Whilst care is taken in the preparation of this plan,
please check all dimensions and shapes before making any decisions reliant on them.