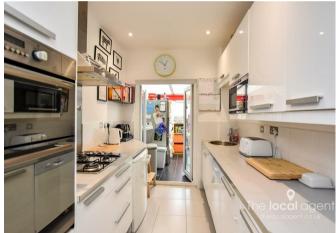

Accommodation comprises of three double bedrooms, two receptions, a large conservatory, fitted kitchen, study/dressing room and three bathrooms, one on each level with a luxury shower room en suite to main bedroom.

### **Property Features**

Three Double Bedrooms

Three Bathrooms (one on each level)

Two Receptions Plus Study

Fitted Kitchen

Conservatory

Close To Train Station

Westerly Facing Garden