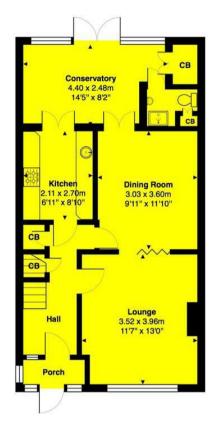

Accommodation comprises of three double bedrooms, two receptions, a large conservatory, fitted kitchen, study/dressing room and three bathrooms, one on each level with a luxury shower room en suite to main bedroom.

Outside there is a level Westerly facing garden with patio area and shared rear access, to the front there is a driveway providing off street parking for two cars. Other benefits include double glazing, gas central heating and potential for kitchen/diner if desired.

### **Property Features**

Three Double Bedrooms

Three Bathrooms (one on each level)

Two Receptions Plus Study

Fitted Kitchen

Conservatory

Close To Train Station

Westerly Facing Garden

Off Street Parking For Two Cars

Luxury En Suite To Main Bedroom

DG & GCH

Council Tax Band: D Tenure: Freehold EPC Rating:D

Total approximate floor area: 1298.00 sq ft

#### Gander Green Lane, Sutton

Total Area: 120.6 m2 ... 1298 ft2

Disclaimer: This plan is for layout guidance only and NOT TO SCALE
Windows and door openings are approximate
Whilst care is taken in the preparation of this plan,
please check all dimensions and shapes before making any decisions reliant on them.