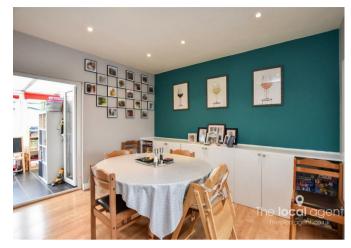

Accommodation comprises of three double bedrooms, two receptions, a large conservatory, fitted kitchen, study/dressing room and three bathrooms, one on each level with a luxury shower room en suite to main bedroom.

Outside there is a level Westerly facing garden with patio area and shared rear access, to the front there is a driveway providing off street parking for two cars. Other benefits include double glazing, gas central heating and potential for kitchen/diner if desired.