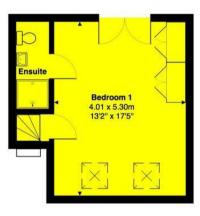

Accommodation comprises of three double bedrooms, two receptions, a large conservatory, fitted kitchen, study/dressing room and three bathrooms, one on each level with a luxury shower room en suite to main bedroom.

### **Property Features**

Three Double Bedrooms

Three Bathrooms (one on each level)

Two Receptions Plus Study

Fitted Kitchen

Conservatory

Close To Train Station

Westerly Facing Garden

Off Street Parking For Two Cars

Luxury En Suite To Main Bedroom

DG & GCH

Council Tax Band: D Tenure: Freehold EPC Rating:D

Total approximate floor area: 1298.00 sq ft

#### Gander Green Lane, Sutton

Total Area: 120.6 m2 ... 1298 ft2

Disclaimer: This plan is for layout guidance only and NOT TO SCALE
Windows and door openings are approximate
Whilst care is taken in the preparation of this plan,
please check all dimensions and shapes before making any decisions reliant on them.