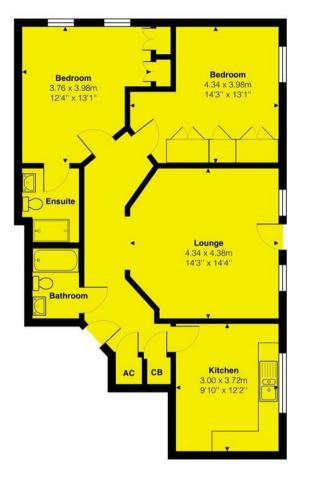

Accommodation is 845sq ft with two double bedrooms, both with built in wardrobes, bathroom and en-suite shower room, large lounge with Juliet balcony and a fitted kitchen breakfast room. This luxury apartment also benefits from double glazing, gas central heating controlled via NEST system, several built in storage cupboards, an outside bike store, communal gardens and an allocated parking space.

Council Tax Band: D Tenure: Leasehold EPC Rating:C Total approximate floor area: 845.00 sq ft

#### Total Area: 78.5 m<sup>2</sup> ... 845 ft<sup>2</sup>

Disclaimer: This plan is for layout guidance only and NOT TO SCALE Windows and door openings are approximate Whilst care is taken in the preparation of this plan, please check all dimensions and shapes before making any decisions reliant on them. All measurements are approximate and for display purposes only