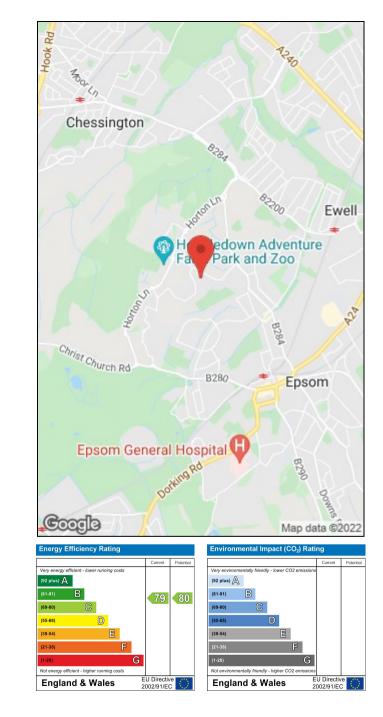

Council Tax Band: D Tenure: Leasehold EPC Rating:C Total approximate floor area: 845.00 sq ft

## Location

Situated on one of the sought after old hospital sites that have been developed in recent years. Located around 1.1 miles from Epsom Station with regular buses into Epsom town centre, the area is popular with commuters and those wanting to be away from the hustle and bustle of Epsom Town Centre. The High Street offers a comprehensive range of shops, restaurants, bars and amenities. Just a short walk from the property you can find a Tesco Express, bakers, pharmacy, fish and chip shop and a David Lloyd Health Club. There is a lot of open green space and pathways for walking running and cycling, with Hobbledown and Horton Country Park Golf club nearby.