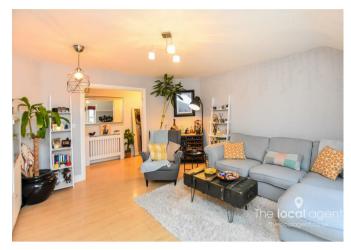

Accommodation is 845sq ft with two double bedrooms, both with built in wardrobes, bathroom and en-suite shower room, large lounge with Juliet balcony and a fitted kitchen breakfast room. This luxury apartment also benefits from double glazing, gas central heating controlled via NEST system, several built in storage cupboards, an outside bike store, communal gardens and an allocated parking space.

### **Property Features**

Stunning Top Floor Apartment Two Double Bedrooms With Wardrobes Two Bathrooms Kitchen/Breakfast Room Large Lounge With Juliet Balcony Lift Serviced Allocated Parking Space Fantastic Storage Close To Local Shops 1.1 Mile Walk To Epsom Train Station