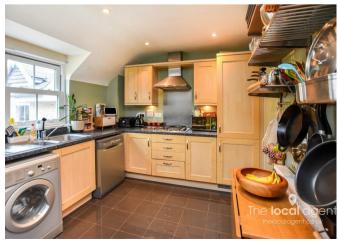

Accommodation is 845sq ft with two double bedrooms, both with built in wardrobes, bathroom and en-suite shower room, large lounge with Juliet balcony and a fitted kitchen breakfast room. This luxury apartment also benefits from double glazing, gas central heating controlled via NEST system, several built in storage cupboards, an outside bike store, communal gardens and an allocated parking space.

### **Property Features**

Stunning Top Floor Apartment Two Double Bedrooms With Wardrobes Two Bathrooms Kitchen/Breakfast Room Large Lounge With Juliet Balcony Lift Serviced Allocated Parking Space Fantastic Storage Close To Local Shops 1.1 Mile Walk To Epsom Train Station