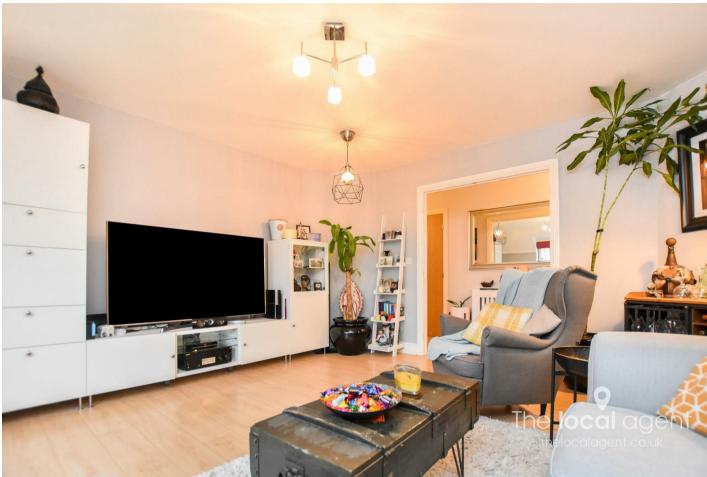

Accommodation is 845sq ft with two double bedrooms, both with built in wardrobes, bathroom and en-suite shower room, large lounge with Juliet balcony and a fitted kitchen breakfast room. This luxury apartment also benefits from double glazing, gas central heating controlled via NEST system, several built in storage cupboards, an outside bike store, communal gardens and an allocated parking space.

### **Property Features**

Stunning Top Floor Apartment Two Double Bedrooms With Wardrobes Two Bathrooms Kitchen/Breakfast Room Large Lounge With Juliet Balcony Lift Serviced Allocated Parking Space Fantastic Storage Close To Local Shops 1.1 Mile Walk To Epsom Train Station