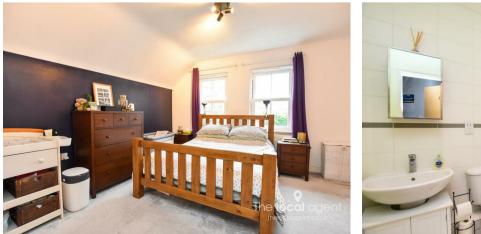

Accommodation is 845sq ft with two double bedrooms, both with built in wardrobes, bathroom and en-suite shower room, large lounge with Juliet balcony and a fitted kitchen breakfast room. This luxury apartment also benefits from double glazing, gas central heating controlled via NEST system, several built in storage cupboards, an outside bike store, communal gardens and an allocated parking space.

### **Property Features**

Stunning Top Floor Apartment Two Double Bedrooms With Wardrobes Two Bathrooms Kitchen/Breakfast Room Large Lounge With Juliet Balcony Lift Serviced Allocated Parking Space Fantastic Storage Close To Local Shops 1.1 Mile Walk To Epsom Train Station