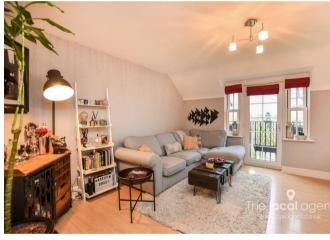

Accommodation is 845sq ft with two double bedrooms, both with built in wardrobes, bathroom and en-suite shower room, large lounge with Juliet balcony and a fitted kitchen breakfast room. This luxury apartment also benefits from double glazing, gas central heating controlled via NEST system, several built in storage cupboards, an outside bike store, communal gardens and an allocated parking space.

### **Property Features**

Stunning Top Floor Apartment Two Double Bedrooms With Wardrobes Two Bathrooms Kitchen/Breakfast Room Large Lounge With Juliet Balcony Lift Serviced Allocated Parking Space Fantastic Storage Close To Local Shops 1.1 Mile Walk To Epsom Train Station